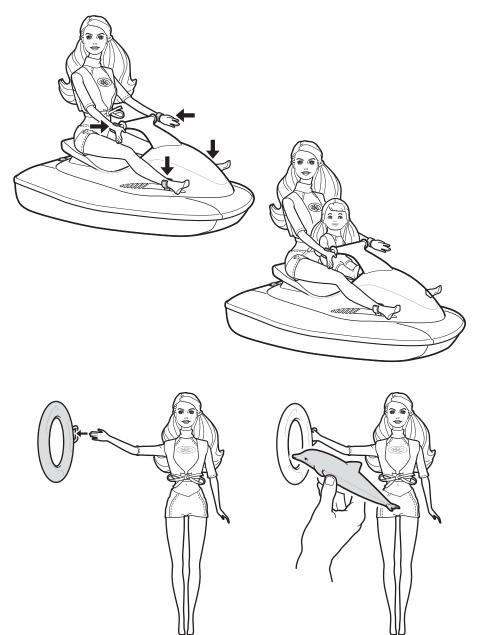

## YOUR DOLLS CAN RIDE THE WATERCRAFT

Float ring does float but will not support doll or dolls.