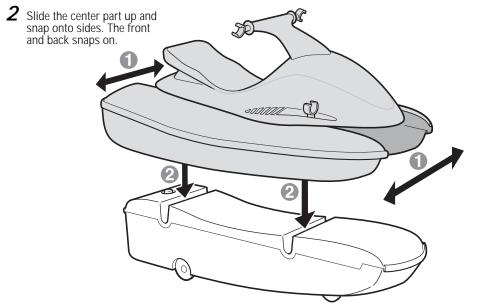

minals are not to be shortcircuited.
- 10. Dispose of batteries safely.
- 11. Do not dispose of in fire as batteries may explode or leak.

Barbie. Kelly. Sea Splashin! Dolls **INSTRUCTIONS** CONTENTS

> 3 AA batteries required. For longer life use only alkaline batteries. Colors and decorations may vary from those shown.



Please remove everything from the package and compare to the contents shown here. If any items are missing, please call 1-800-524-TOYS.

### Keep these instructions for future reference as they contain important information.

#### ©2003 Mattel, Inc. El Segundo, CA 90245 U.S.A. All Rights Reserved.



Water toys sometimes get messy. Protect play surfaces before use. Drain, rinse, clean and dry all items thoroughly before storing.







## PUT TOGETHER THE WATERCRAFT





## **PLAY IN WATER**

- **1** Install 3 AA alkaline batteries (not included).
- **2** Set rudder for direction.
- **3** Use ON/OFF switch for power.

Works best in water or on smooth surfaces. Moves on its own only in water.



## YOUR DOLLS CAN RIDE THE WATERCRAFT



Float ring does float but will not support doll or dolls.