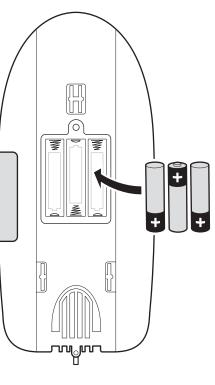

# **Battery Replacement**

Toy requires 3 replaceable AA or LR 6 alkaline batteries. Replace batteries when the watercraft moves too slowly in the water. To replace batteries, use a Phillips head screwdriver (not included) to open battery door. Remove and set aside. Insert 3 replaceable AA or LR 6 alkaline batteries as shown. Use either AA or LR 6 alkaline batteries or equivalent. Replace battery cover and screw closed. ATTENTION: Non-alkaline batteries may not power this toy. Replace with alkaline batteries for longest life and best performance.

### **BATTERY SAFETY INFORMATION:**

- 1. Non-rechargeable batteries are not to be recharged.
- 2. Rechargeable batteries are to be removed from the toy before being charged.
- 3. Rechargeable batteries are only to be charged under adult supervision.
- 4. Do not mix alkaline, standard (carbon-zinc), or rechargeable (nickel-cadmium) batteries.
- 5. Do not mix old and new batteries
- 6. Only batteries of the same or equivalent type as recommended are to be used.
- 7. Batteries are to be inserted with the correct polarity.
- 8. Exhausted batteries are to be removed from the toy.
- 9. The supply terminals are not to be shortcircuited.
- 10. Dispose of batteries safely.
- 11. Do not dispose of in fire as batteries may explode or leak.