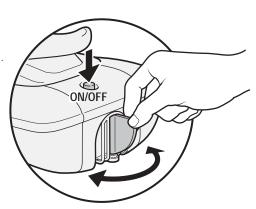

## **PLAY IN WATER**

- **1** Install 3 AA alkaline batteries (not included).
- **2** Set rudder for direction.
- **3** Use ON/OFF switch for power.

Works best in water or on smooth surfaces. Moves on its own only in water.